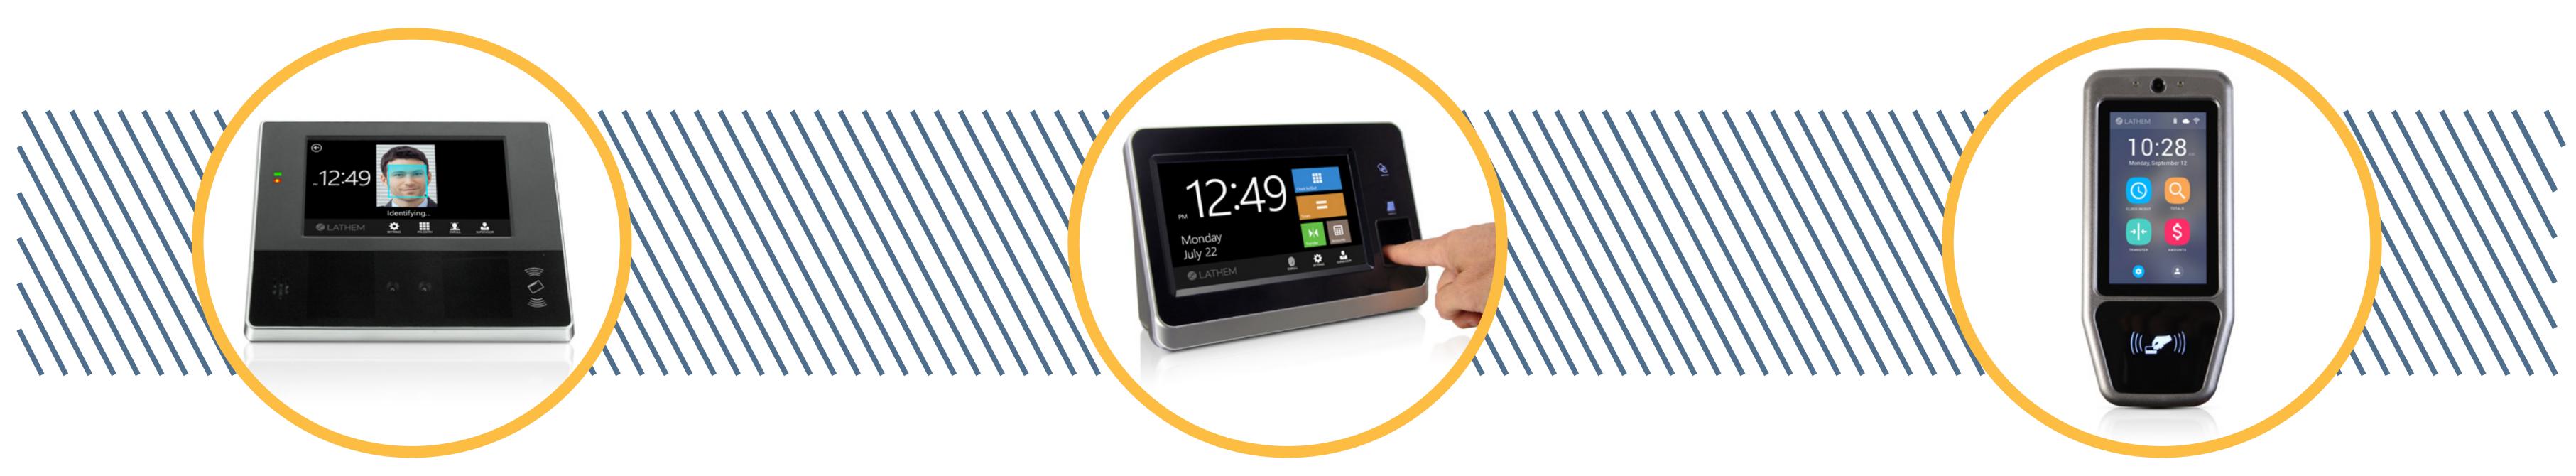

## PAYCLOCK TIME CLOCKS

### FaceIN **Biometric Face Recognition** Time Clock

Ready to discover the benefits? Request a no-risk, free quote

### CloudTouch **Biometric Fingerprint Reader** Time Clock

### PCPROX **Touchscreen & Proximity Badge** Time Clock

If you are ready to learn more about the benefits of a PayClock employee time clock system. Request a quote. A Lathem rep will share the available options and prices to fit your specific needs with a no risk, free consultation.