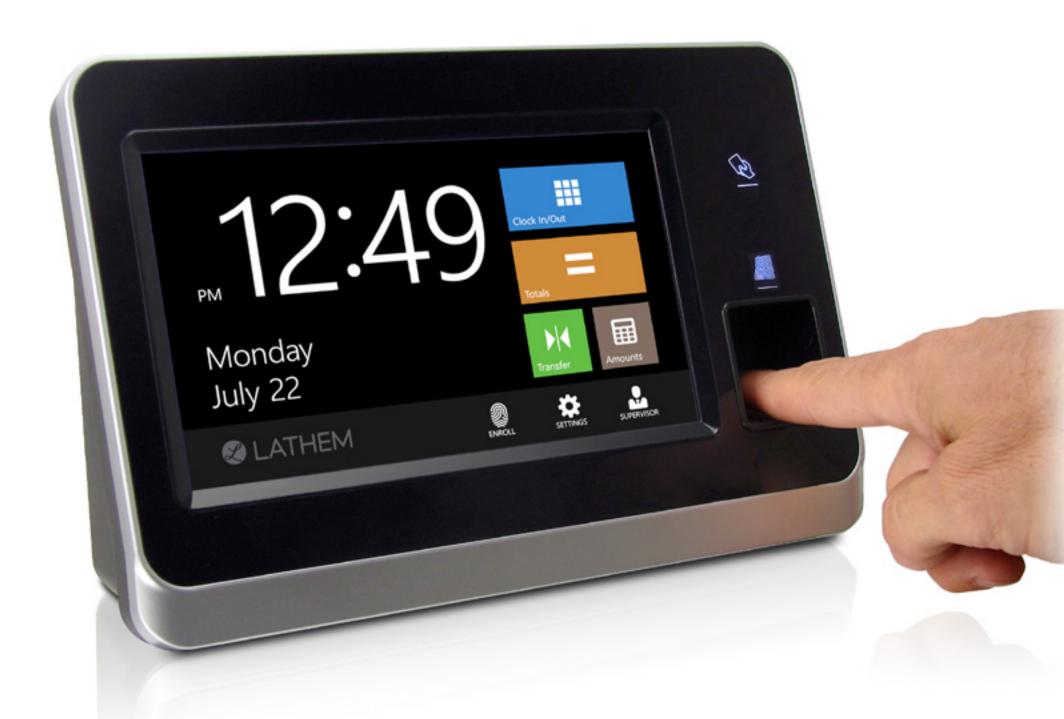

A biometric device like Lathem's CloudTouch<sup>®</sup> fingerprint reader and FaceIN<sup>®</sup> face recognition time clocks, corrects the big problem of buddy punching. FaceIN's dual camera system performs a 3-D analysis of the 60 facial points that are unique to each employee, so there's no mistaking one employee for another. Employee facial points are recorded and stored as data algorithms in the time clock, so facial data cannot be reproduced as a photographic image.

### FaceIN **Biometric Face Recognition** Time Clock

Ready to discover the benefits? Request a no-risk, free quote