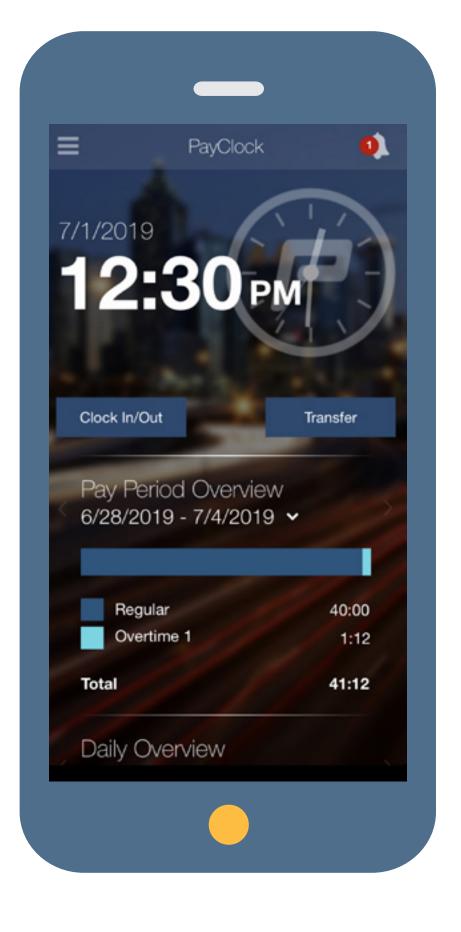

### MANY BUSINESSES LIKE TO HAVE AN ACTUAL TIME CLOCK FOR THEIR FACILITY BUT ALSO NEED TIME TRACKING FOR **EMPLOYEES THAT ARE WORKING REMOTELY IN THE FIELD**

PayClock's mobile app also has many of the functions and features of the time clock software system.

Employees can clock-in / clockout, view timecard totals, benefit time balances and even make time off requests. Managers can view employees in/out status, review and edit punches, approve / deny employee time off requests and more!

"The time clock system works great for employees that are remote. They can use the PayClock mobile app to clock in and out showing their GPS location. We know they are on the job when they clock in."

B. Dotson Manager Foreign Trade Service Inspections