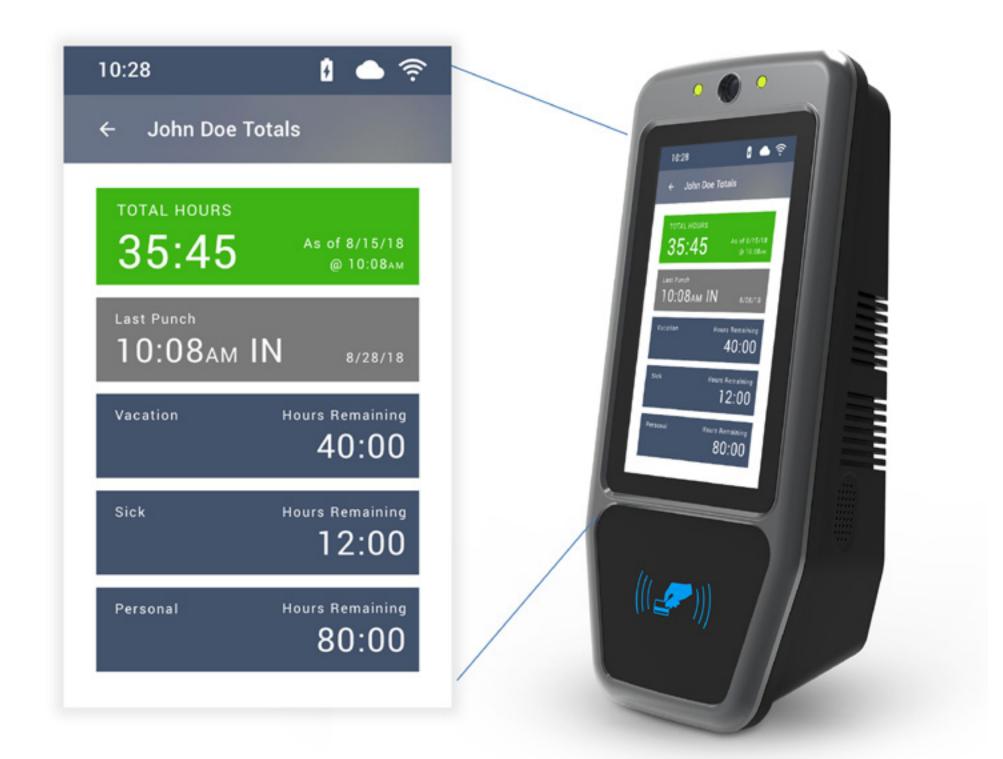

## EMPLOYEE TIME TRACKING USING A PHYSICAL TIME CLOCK WITH TIME CLOCK SOFTWARE IS ACCURATE AND RELIABLE

An employee time clock placed in a fixed location, like a break room or building entrance, ensures consiste recording of employee time punche Depending on the time clocks you choose, you have options on how y employees clock in and clock out.

Ready to discover the benefits? Request a no-risk, free quote

| a    | Employees can use a clock with     |
|------|------------------------------------|
| r    | simple convenience of swiping a    |
| ent  | proximity badge, key fob or ente   |
| nes. | a personal PIN. Biometric time c   |
|      | offer individual fingerprint reade |
| your | or face recognition scans for foo  |
|      | proof identification and recordin  |
|      | employee time.                     |
|      |                                    |

### PCPROX **Touchscreen & Proximity Badge** Time Clock

If you are ready to learn more about the benefits of a PayClock employee time clock system. Request a quote. A Lathem rep will share the available options and prices to fit your specific needs with a no risk, free consultation.