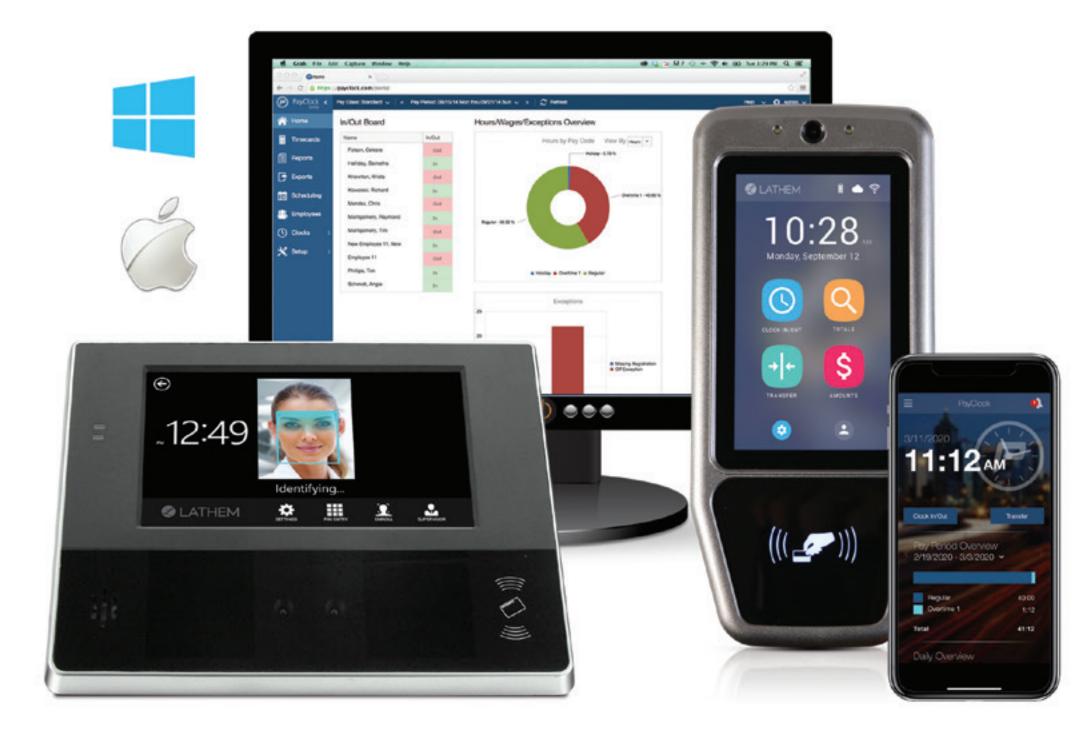

### A COMPLETE EMPLOYEE TIME CLOCK SYSTEM

Employee time clock software helps to accurately process employee time, automatically

perform calculations, and apply payroll rules for daily or weekly overtime and regular hours. "Cloudbased" or "online" time clock software is accessible anywhere there's a web connection. A big benefit of this type of time clock software is flexibility of when and how you do payroll. It's easy to process employee time for payroll when it's convenient and practically from anywhere.

### **Online Time Clock Software + Employee Time Clocks = More Benefits!**

Here's why there are even more benefits when you pair time clock software with physical time clocks....

"With online time clock software, I don't have to be by a calculator tabulating employee timecards. I can take care of payroll whether traveling or from home.

## PAYCLOCK TIME CLOCK SOFTWARE + EMPLOYEE TIME CLOCKS = EASY!

PayClock time clock software with Lathem time clocks is the easiest way to manage employee time and attendance.

Ready to discover the benefits? Request a no-risk, free quote

With a PayClock employee time clock system, you can easily prepare payroll anytime, anywhere when it is convenient for you. Out of the office, working from home, at another location of your company, you have access to employee timesheet data, calculations, reports and more within the software.

PayClock exports employee hours and proper pay codes directly into payroll systems like QuickBooks, Paychex, ADP, and many others, making payroll processing fast and easy.

"The PayClock time clock software with a Lathern time clock makes things so much easier.